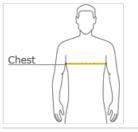

#### HOW TO MEASURE

CHEST WIDTH Measure under the arm and around the fullest part of the chest with arms down, keeping tape horizontal.

## SIZE CHART

|       | XS    | S     | М     | L     | XL    |
|-------|-------|-------|-------|-------|-------|
| Size  | 4/5   | 6/8   | 10/12 | 14/16 | 18/20 |
| Chest | 22-24 | 25-27 | 28-30 | 30-32 | 32-34 |