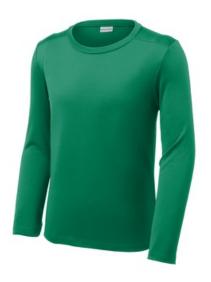

# Sport-Tek <sup>®</sup> Youth Posi-UV<sup>®</sup> Pro Long Sleeve Tee. YST420LS

These high-performance, breathable tees have a soft, matte hand and deliver exceptional UV protection, PosiCharge color-locking technology and moisture wicking.

• 4-ounce, 100% polyester interlock with PosiCharge technology

- UPF rating of 50
- Removable tag for comfort and relabeling
- Set-in sleeves